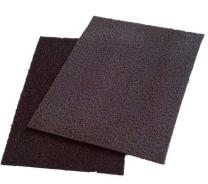

## **KLEENIT FLOORCARE-MATS**

Nomud Looped Mat With Backing

Width 3ft

Colours: Grey, Brown, Red, Green

Recommended for outdoors

**Nomud Looped Mat Heavy Duty** Unbacked

Width 3ft

Colours: Grey, Brown, Red