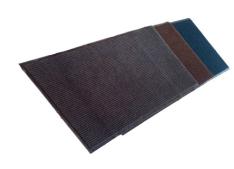

Recommended for outdoors

**Carpet Mat with Backing** 

Width 3ft

Colours: Grey, Brown, Blue

Recommended for indoors

Carpet Mat

Size: 2 x 3ft

Colours: Grey, Blue