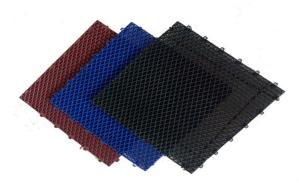

Recommended for indoors

Barcode: 6161101881739

Z Tile

45cm x 45 cm

Colours: Grey, Brick Red, Blue, Green

Barcode:6161101881722