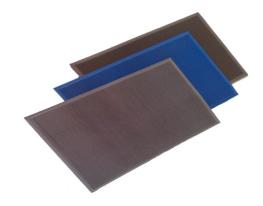

## **KLEENIT FLOORCARE-MATS**



Nomud Looped Mat With Backing

Width 3ft

Colours: Grey, Brown, Red, Green

Recommended for outdoors



**Nomud Looped Mat Heavy Duty** Unbacked

Width 3ft

Colours: Grey, Brown, Red

Recommended for outdoors



**Carpet Mat with Backing** 

Width 3ft

Colours: Grey, Brown, Blue

Recommended for indoors



Carpet Mat

Size: 2 x 3ft

Colours: Grey, Blue

Recommended for indoors

Barcode: 6161101881739



Z Tile

45cm x 45 cm

Colours: Grey, Brick Red, Blue, Green

Barcode:6161101881722



## **Anti Slip Mat**

Width 3ft

Colors: Black

Recommended for Kitchens,

Ramps/Slopy areas



## V-Deck

Size: 30 cm x 30 cm

Colours: Grey

Recommended for water places like swimming pools, showers etc



## Mat Zigzag

Size: 2 x 3ft

Colours: Grey, Brown, Blue

Barcode:6161101881746