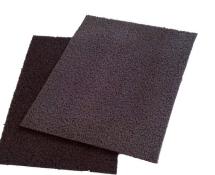

## **KLEENIT FLOORCARE-MATS**

Nomud Looped Mat With Backing

Width 3ft

Colours: Grey, Brown, Red, Green

Recommended for outdoors

**Nomud Looped Mat Heavy Duty** Unbacked

Width 3ft

Colours: Grey, Brown, Red

Recommended for outdoors

**Carpet Mat with Backing** 

Width 3ft

Colours: Grey, Brown, Blue

Recommended for indoors

Carpet Mat

Size: 2 x 3ft

Colours: Grey, Blue