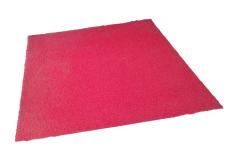

Recommended for indoors

Barcode: 6161101881739

Z Tile

45cm x 45 cm

Colours: Grey, Brick Red, Blue, Green

Barcode:6161101881722