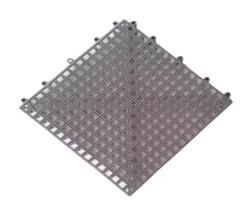

## V-Deck

Size: 30 cm x 30 cm

Colours: Grey

Recommended for water places like swimming pools, showers etc