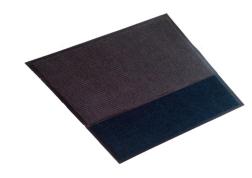

## **Anti Slip Mat**

Width 3ft

Colors: Black

Recommended for Kitchens,

Ramps/Slopy areas